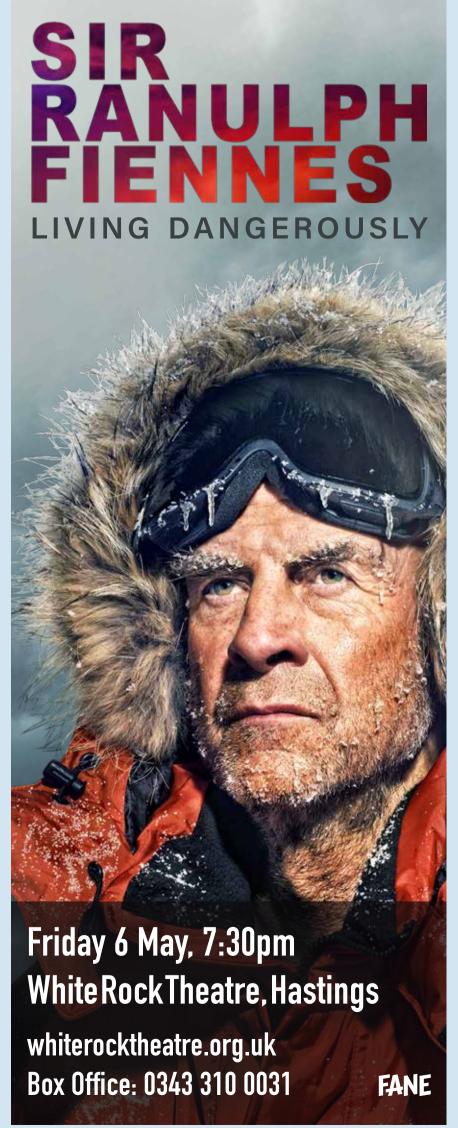

Ziggy Marley

PERFORMS the music of his legendary father, Bob Marley, in a live tribute.

By James Tovey

With the pandemic and all its restrictions well and truly behind us the need to dance in the sunshine is strong, luckily — Hastings Pier have a huge summer of events planned!

June looks like its shaping up to be a month to remember on the iconic structure with June 11th in particular a date to save for all fans of Bob Marley (That's everyone right?!) as **Ziggy Marley** performs a tribute to his fathers music to celebrate 50 years to the day that Bob played his very first UK gig!! — Alongside a cast of Reggae legends including **David Rodigan**, **Aswad**, **Congo Natty** and **Saxon Sound**.

#### Our advice...

Get your tickets quick — Available online from **www.skiddle.com** 





EASTBOURNE HASTINGS LEWES NEWHAVEN



Scan to view our part-time

### ADULT PART-TIME COURSES

# IT'S NEVER TOO LATE TO EDYOUCATE