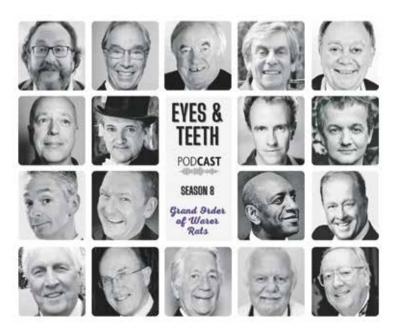

## **Eyes & Teeth**

During Lockdown, Steve recorded 175 conversations with celebrities such as Jimmy Cricket, Sherrie Hewson and John Challis. Each took between six and eight hours to record. The new book – currently on its third draft – is also very important to Steve.

It tracks some of the ventriloquist greats including Ray Alan, Keith Harris and American Ronn Lucas.

Steve reflects: "It was a dying art in this country but there are still about 10 of us performing regularly. It's very big still in America.