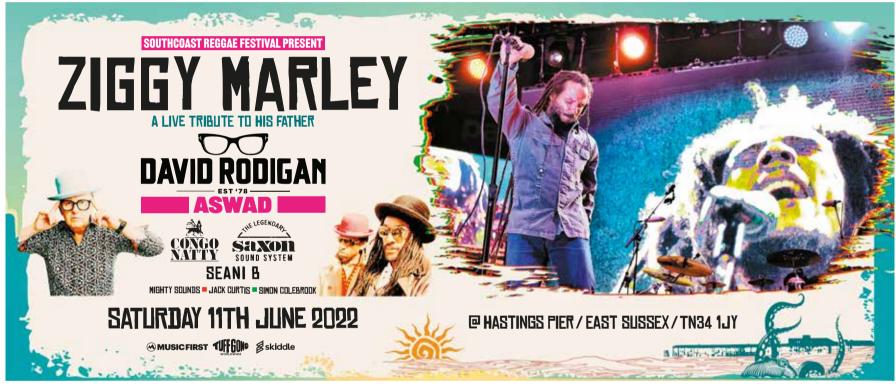

the famous *DJ spoony* finishing the evening. Local *DJ's Phats & Small* will play a festival upbeat session to get us all in the mood

during the afternoon and we have more than a few local and up and coming artists who are just amazing. The Gecko Club from London, Txt talk from Hastings, Full Tilt Collective and our very own Matt Ginno playing so far. More names to come.

The food stalls will be a mixture of great international food catering for all tastes, there are rides for the little ones, face painters and an eclectic mix of stalls.

It's going to be a great day for the community raising funds for the local rugby club, grass roots rugby and local charity St Peter's and St. James.

For more information and early bird tickets please visit:

www.lewesmusicfestival.co.uk





















### Ziggy Marley

PERFORMS the music of his legendary father, Bob Marley, in a live tribute.

By James Tovey

With the pandemic and all its restrictions well and truly behind us the need to dance in the sunshine is strong, luckily — Hastings Pier have a huge summer of events planned!

June looks like its shaping up to be a month to remember on the iconic structure with June 11th in particular a date to save for all fans of Bob Marley (That's everyone right?!) as **Ziggy Marley** performs a tribute to his fathers music to celebrate 50 years to the day that Bob played his very first UK gig!! — Alongside a cast of Reggae legends including **David Rodigan**, **Aswad**, **Congo Natty** and **Saxon Sound**.

#### Our advice...

Get your tickets quick — Available online from **www.skiddle.c