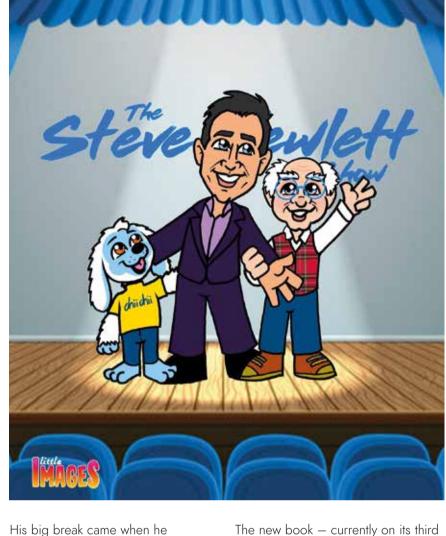

# Steve celebrates 25 years in showbusiness

HE'S Eastbourne 's best known entertainer — and Steve Hewlett is celebrating 25 years as a top ventriloquist.

By Peter Lindsey

Steve, who lives in Willingdon with his family, is celebrating the landmark with a tour across the country.

## **Arthur Lager**

Steve started ventriloquism aged just 12. He has six characters in his current show — the first half being variety, then the second half devoted to his most popular character, Arthur Lager.

## **Eyes & Teeth**

During Lockdown, Steve recorded 175 conversations with celebrities such as Jimmy Cricket, Sherrie Hewson and John Challis. Each took between six and eight hours to record. The new book – currently on its third draft – is also very important to Steve.