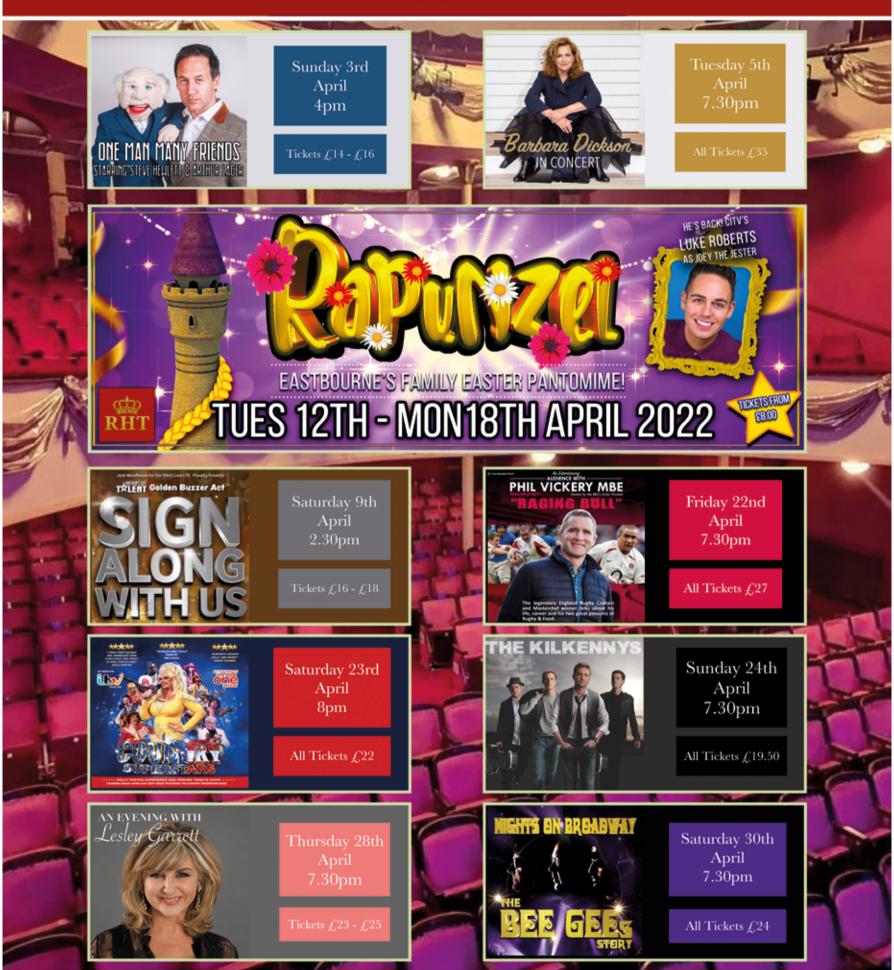

# Steve celebrates 25 years in showbusiness

HE'S Eastbourne 's best known entertainer — and Steve Hewlett is celebrating 25 years as a top ventriloquist.

By Peter Lindsey

Steve, who lives in Willingdon with his family, is celebrating the landmark with a tour across the country.

## **Arthur Lager**

Steve started ventriloquism aged just 12. He has six characters in his current show — the first half being variety, then the second half devoted to his most popular character, Arthur Lager.

Steve said: "People love Arthur Lager so I decided to bring him to life and the second half of my show is all about his life. The audiences love it.

"My aim is to do at least 25 two-hour shows on the tour to mark my 25 years, including one at the *Royal Hippodrome Theatre* and another at *The Stables* in Hastings.

#### Live show

Steve's show at *The Royal Hippodrome* in Eastbourne is on Sunday April 3rd at 4pm.

For more details, go to www.thestevehewlettshow.com