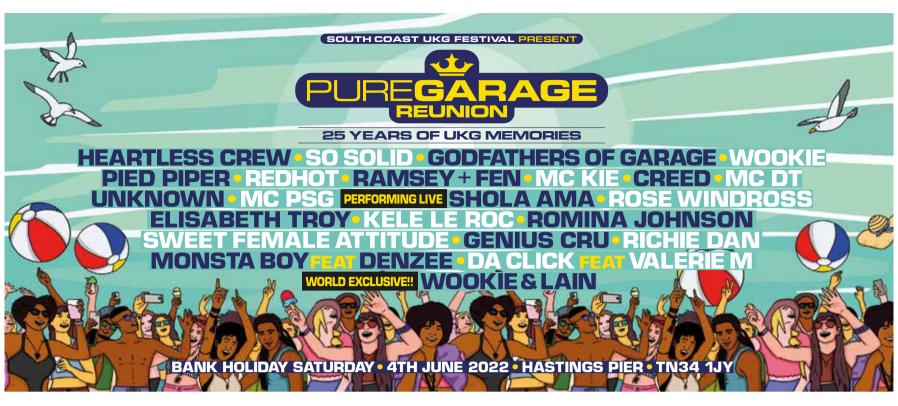

d the famous *DJ spoony* finishing the evening. Local *DJ's Phats & Small* will play a festival upbeat session to get us all in the mood

during the afternoon and we have more than a few local and up and coming artists who are just amazing. The Gecko Club from London, Txt talk from Hastings, Full Tilt Collective and our very own Matt Ginno playing so far. More names to come.

The food stalls will be a mixture of great international food catering for all tastes, there are rides for the little ones, face painters and an eclectic mix of stalls.

It's going to be a great day for the community raising funds for the local rugby club, grass roots rugby and local charity St Peter's and St. James.

For more information and early bird tickets please visit:

www.lewesmusicfestival.co.uk





















### Ziggy Marley

PERFORMS the music of his legendary father, Bob Marley, in a live tribute.

By James Tovey

With the pandemic and all its restrictions well and truly behind us the need to dance in the sunshine is strong, luckily — Hastings Pier have a huge summer of events planned!

June looks like its shaping up to be a month to remember on the iconic structure with June 11th in particular a date to save for all fans of Bob Marley (That's everyone right?!) as **Ziggy Marley** performs a tribute to his fathers music to celebrate 50 years to the day that Bob played his very first UK gig!! — Alongside a cast of Reggae legends including **David Rodigan**, **Aswad**, **Congo Natty** and **Saxon Sound**.

#### Our advice...

Get your tickets quick — Available online from **www.skiddle