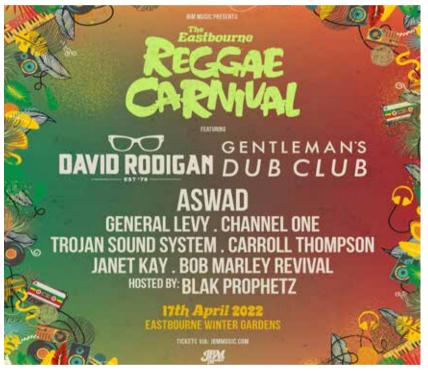

th to 29th and it's going to be a great one this year.

By Faiza Shafeek

With so much on offer such as great live music, a vintage funfair, vintage car display, everything vintage from style to antiques, a huge festival bar and great food offering delights from all over the world, plus Royal Jubilee Year Tea Marquee.

And to top all that you also have three nights of open-air cinema,

this year to celebrate 50 years of ABBA. We will be showing the singalog versions of Mamma Mia on the Friday night and Mamma Mia "Here we go again" on the Sunday night with Bohemian Rapsody on the Saturday night.

Early Bird tickets are available now at eastbournevintagefestival.co.uk

If you want to be one of the festival's prime traders, or entertainers then email us at: info@carrotevents.co.uk

















## Fantastic family all day event

LEWES Music Festival — a day for the whole family at the Stanley Turner Ground, home to local rugby team The Lewes Lions.

By Becky Taylor

Enjoy a rugby tournament played in the morning with music, food and drinks all through the day, plus plenty of stalls and fairground fun.

Only a five minute walk from Lewes train station, the *Stanley Turner Ground* is a great location for a music festival, plenty of space for stages and stalls.

The music festival promises to be a great day and evening with artists such as *The beat* and the famous *DJ spoony* finishing the evening. Local *DJ's Phats & Small* will play a festival upbeat session to get us all in the mood

during the afternoon and we have more than a few local and up and coming artists who are j