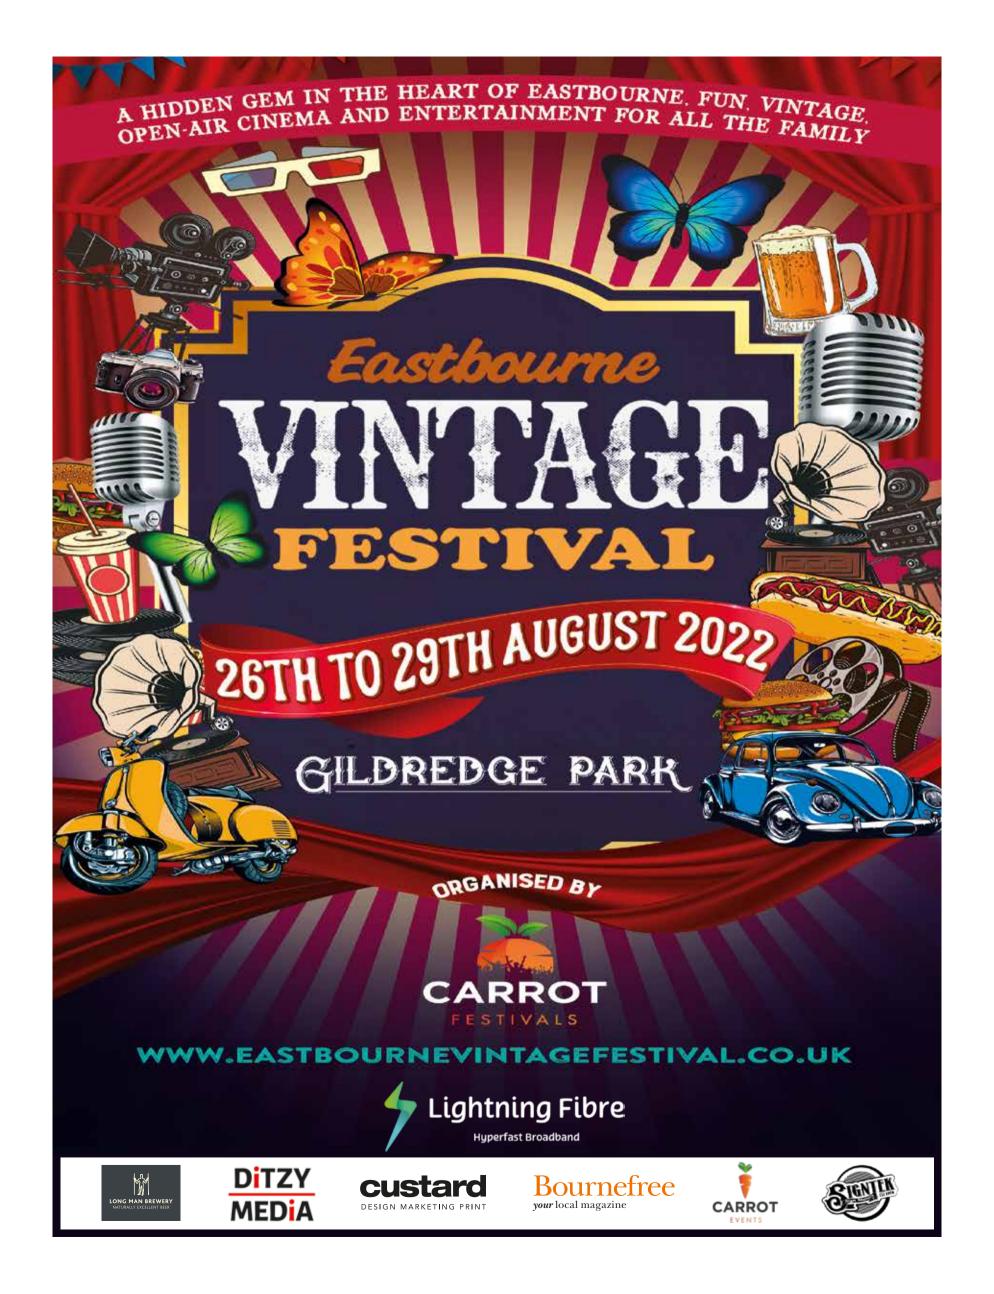

# Bournefree is media sponsor for Eastbourne Carnival 2022, Wyntercon and Vintage Festival – and we're thrilled

For April, we are delighted to welcome on board new advertisers including Mayo Wynne Baxter, St Wilfrid's Hospice, Eastbourne Chamber of Commerce, and Eastbourne Carnival.

We are especially thrilled to be the media partner for this year's Carnival, Wyntercon and Vintage Festival –